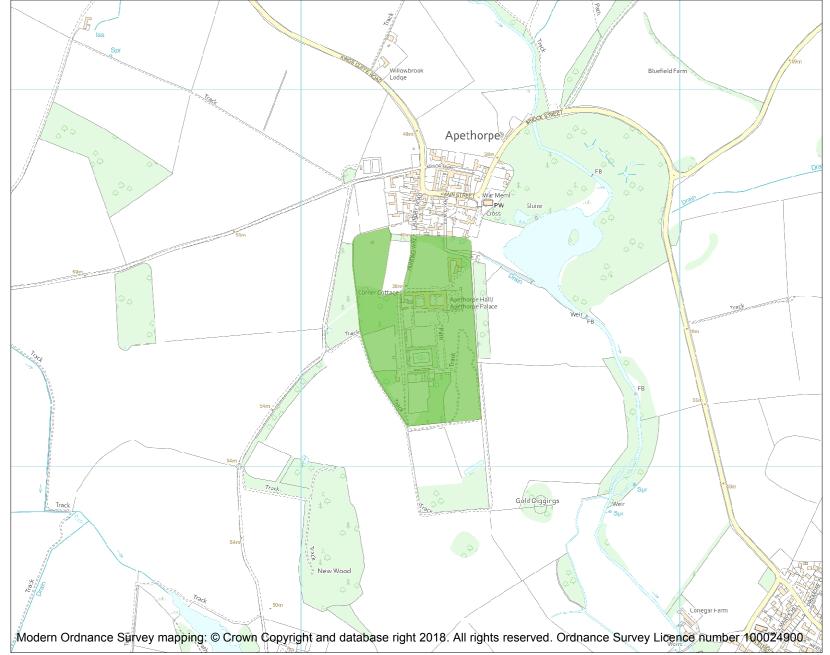

This is an A4 sized map and should be printed full size at A4 with no page scaling set.

Name: APETHORPE PALACE FORMERLY KNOWN AS APETHORPE HALL

Heritage Category:

Park and Garden

List Entry No :

1001448

Grade:

County:

District: North Northamptonshire

Parish: Apethorpe

Each official record of a registered garden or other land contains a map. The map here has been translated from the official map and that process may have introduced inaccuracies. Copies of maps that form part of the official record can be obtained from Historic England.

This map was delivered electronically and when printed may not be to scale and may be subject to distortions. The map and grid references are for identification purposes only and must be read in conjunction with other information in the record.

**List Entry NGR:** TL 02305 95362

**Map Scale:** 1:10000

Print Date: 3 July 2024

HistoricEngland.org.uk